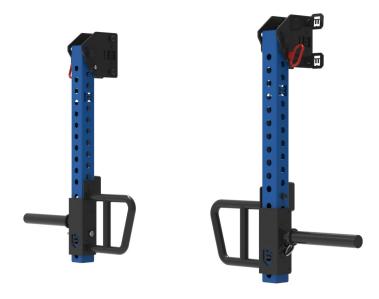

# **REVOLVE Jammer Arms**

## **Description**

Rigs and power racks are an essential tool for any gym, but they do still have their limitations when it comes to isolating certain muscles and movements. With the Bench Fitness Revolve Jammer Arms these limitations are all but removed. Easily fitted on to any of our Revolve Rigs or Racks, the Bench Fitness Revolve Jammer arms have fully height adjustable grips to ensure you can hit all the angles you need. With grips designed to offer multiple grip angles, the Revolve Jammer Arms are an exceptional tool in taking your training to the next level and also act as a phenomenal rehabilitation tool by allowing very fine adjustments in movement patterns. Built Strong as only Bench Fitness can, the Revolve range offers fully customizable colours and branding upon enquiry.

#### **Features**

- Sold in pairs
- Fits all REVOLVE Rigs and Racks
- Multi lock main frame
- Includes 6x Bench REVOLVE Hitch Pins
- High density plastic to protect barbell