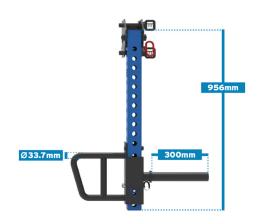

# **Specifications**

| Material: | 75x75mm Steel Tube |
|-----------|--------------------|
| Length:   | 950mm              |
| Height:   | 210mm              |
| Width:    | 760mm              |
| Weight:   | 21kg each          |

### **Dimensions**

BENCH FITNESS EQUIPMENT